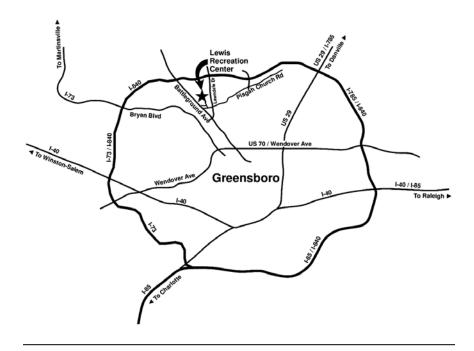

#### **Directions to the Trials**

From 85 South - Exit 120B to I-73/Winston-Salem. Follow signs to Bryan Blvd, continue past Bryan Blvd on I-840 to Battleground Ave. Turn right off exit and continue two miles to Pisgah Church Rd. Turn left, then turn left at Forest Lawn Dr.

From 85 North/40 East – Stay right to Exit 131 I-40 West/To I-785 North/To I-840 West. Take Exit 227 I-785 North/I-840 West/Danville. Continue on I-840 past US 29 to Exit 8 Lawndale Dr. Bear left at the bottom of the ramp, and continue on Lawndale to Pisgah Church Rd. Turn right onto Pisgah Church Rd, continue 3/8ths of a mile to Forest Lawn Dr. Turn right at Forest Lawn Dr.

From 40 West – Exit 212B to I-73/Bryan Blvd. Continue past Bryan Blvd on I-840 to Battleground Ave. Turn right off exit and continue two miles to Pisgah Church Rd. Turn left, then turn left at Forest Lawn Dr. From US 29/I-785 North – Take Exit 135 B-A I-785 South/I-840/Winston-Salem/Raleigh/Charlotte. Bear right to Exit 135 B I-840 West/Winston-Salem Continue on I-840 West to Exit 8 Lawndale Dr. Bear left at the bottom of the ramp, and continue on Lawndale to Pisgah Church Rd. Turn right onto Pisgah Church Rd. continue 3/8ths of a mile to Forest Lawn Dr. Turn right at Forest Lawn Dr.